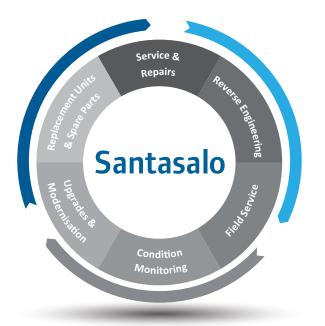

Getting the most from your process equipment calls for a long-term, proactive approach to service and maintenance. Santasalo provides proactive service across the entire lifecycle of your machines. We work with you to identify when to carry out maintenance, how to replace parts before they fail, and when to upgrade existing gear units to achieve maximum performance and trouble-free operation.

#### **Global Service Capabilities**

Santasalo's global service centre footprint is well equipped to support service, repair and overhaul of many types of gear units. With locations around the world, we can offer services within easy reach of most locations and can guarantee quick response and turnaround of your service project.