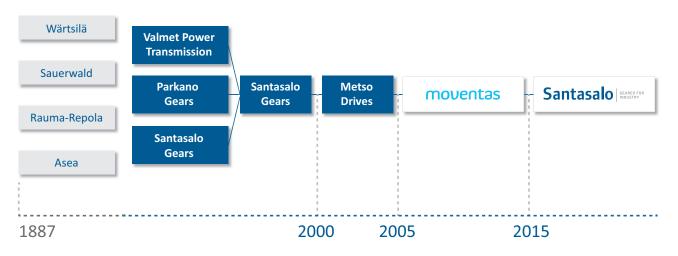

## Rich brand heritage

Santasalo enjoys a rich gear unit history that spans more than a century and is tied to many well-known brand names such as Moventas, ASEA, Metso Drives, Rauma-Repola, Sauerwald, Valmet Power Transmission and Wärtsilä. As a result we are expert at providing reliable, durable, and efficient mechanical power transmission solutions for a wide range of industries. Our large, global installed base of customers demonstrates the confidence customers place in us as a reliable and responsive power transmission partner.

Over the decades of Santasalo's history, Santasalo and its predecessors have manufactured products under several brands. With the exception of Santasalo, we are independent of these brands and their current owners. Santasalo offers service solutions for all of these brands.